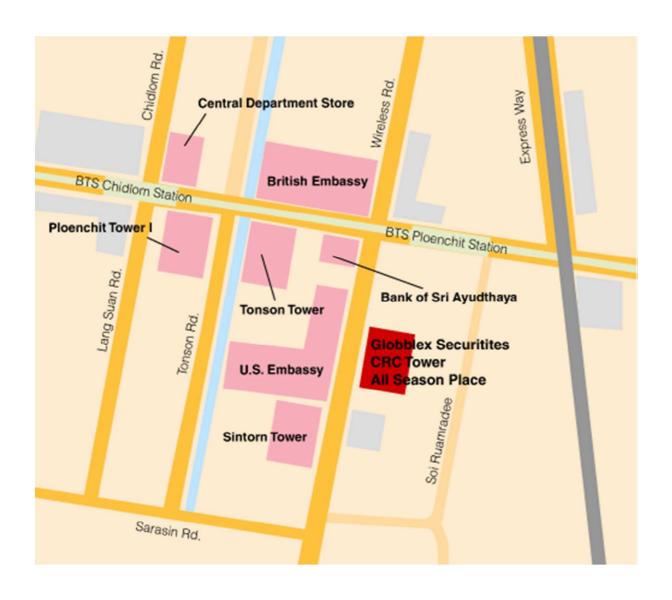

#### 6.2 Place for Subscription and Payment for Newly Issued Ordinary Shares

The Company has appointed Globlex Securities Company Limited to be responsible for the subscription of the newly issued ordinary shares which can be contacted at

Globlex Securities Company Limited

No. 87/2 CRC Tower, All Seasons Place, 12th Floor,

Wireless Road, Lumpini, Pathumwan, Bangkok 10330

Tel No. 02-672-5999 Ext. 2521, 2525

Shareholders can contact to subscribe the newly issued ordinary shares at the office of the share subscription agent