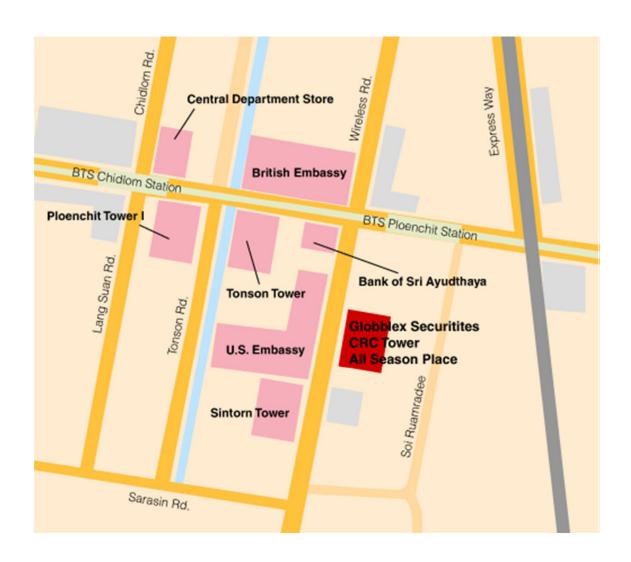

The Company has appointed Globlex Securities Company Limited to be responsible for the subscription of the newly issued ordinary shares which can be contacted at

Globlex Securities Company Limited

No. 87/2 CRC Tower, All Seasons Place, 12th Floor,

Wireless Road, Lumpini, Pathumwan, Bangkok 10330

Shareholders can contact to subscribe the newly issued ordinary shares at the office of the share subscription agent

Globlex Securities Company Limited

namely below: